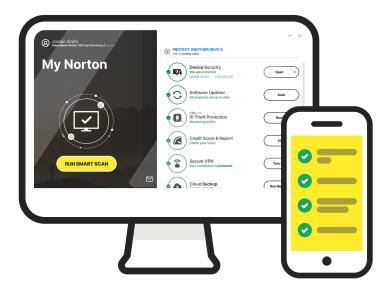

### **Your Personalized Dashboard**

Gives you access to key features of your membership and and a quick snapshot of your account. You'll see important notifications that may need your attention here.

### **Help Protect Your Family**

Use your dashboard to extend benefits to any dependents added during open enrollment.